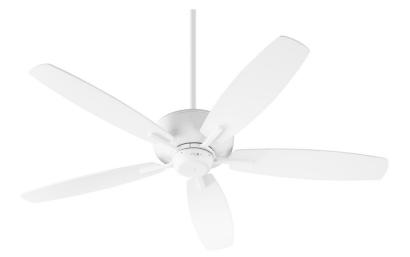

## **Breeze 52-in 5 Blade Studio White Transitional Ceiling Fan**

7052-8

FAN HEIGHT Using 3.5" Downrod Distance of 11.75" Distance of 9.75"

#### GENERAL SPECS

5 Finish Combinations Available Lifetime Motor Warranty Five Blades 52" Blade Sweep 12-Degree Blade Pitch 80" Lead Wire 3.5" and 6" Downrods Included