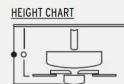

## **Breeze 52-in 5 Blade Studio White Transitional Ceiling Fan**

7052-8

FAN HEIGHT Using 3.5" Downrod Distance of 11.75" Distance of 9.75"